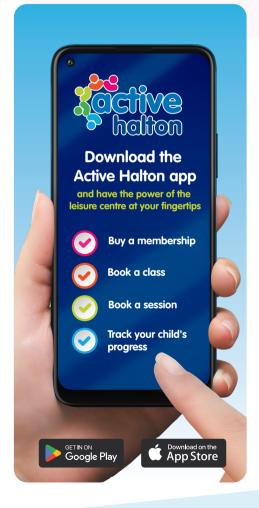

Download the Active Halton app today and take the first step toward a healthier, happier, and more active lifestyle.

### Search 'Active Halton App' or scan the QR code

The Halton Leisure Card must be shown to obtain the above discounts
\*Does not include coaching courses

Search 'Active Halton App' or scan the QR code to download the app and take the first step toward a healthier, happier, and more active lifestyle.