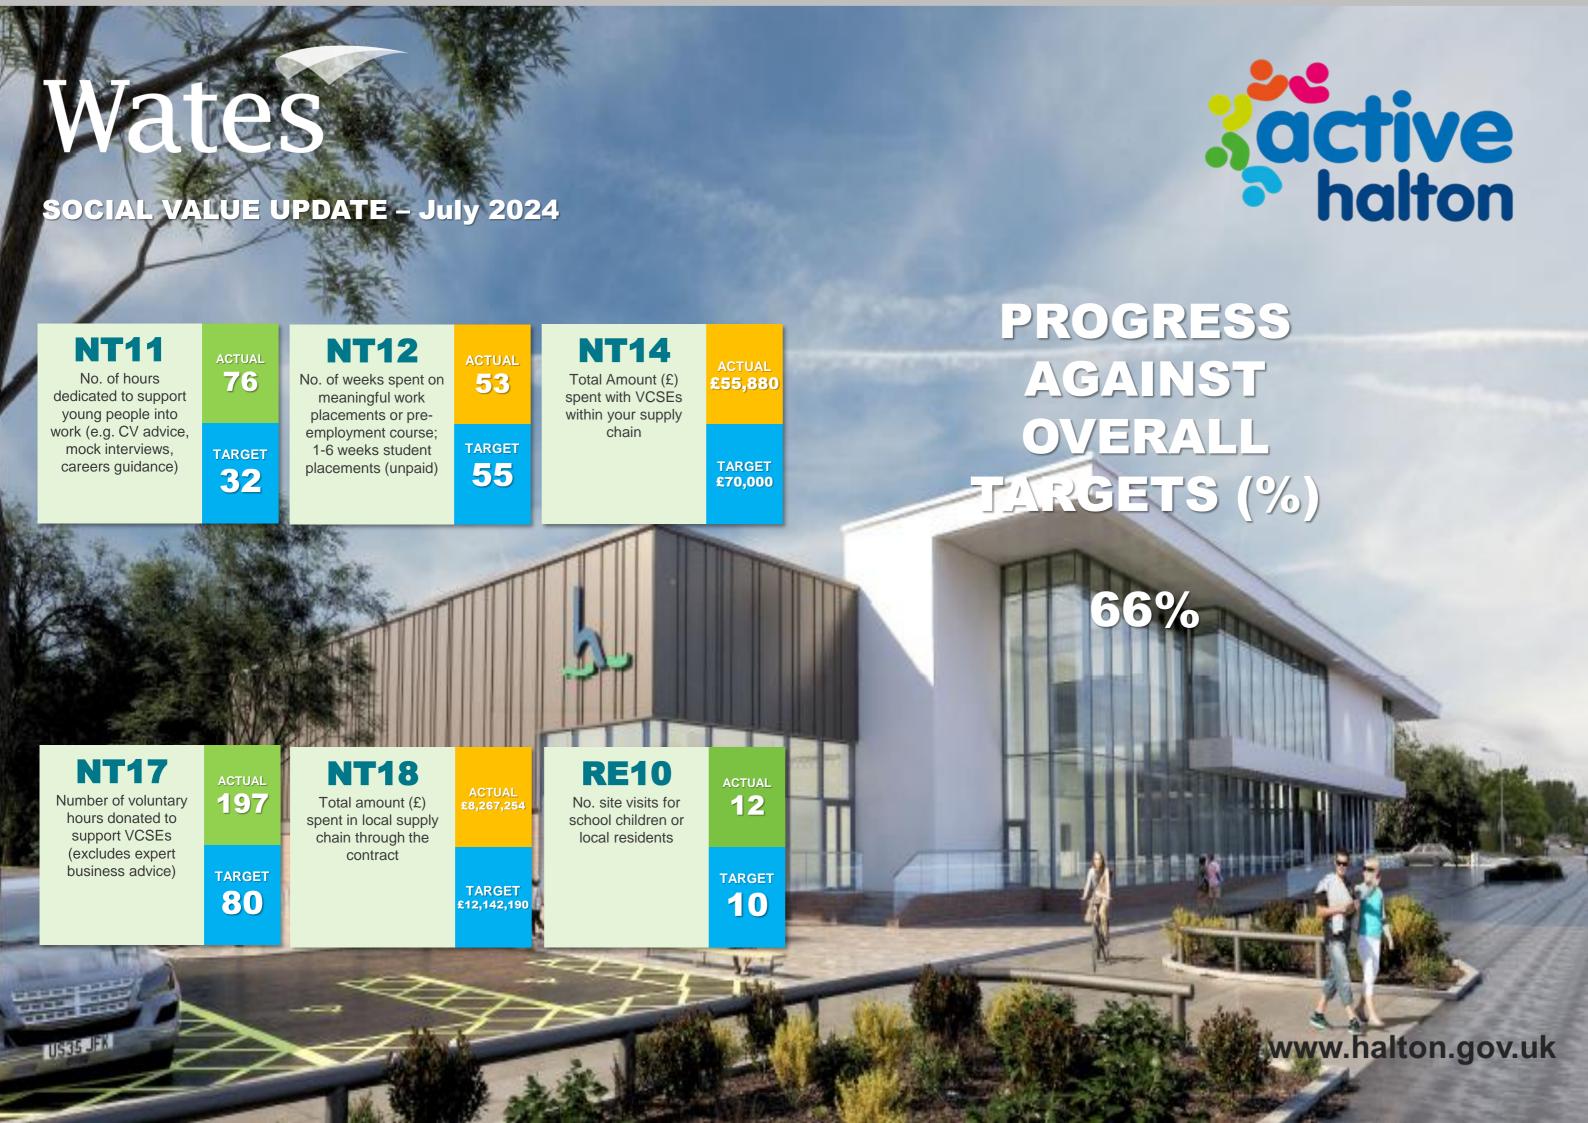

#### Vates SOCIAL VALUE UPDATE – July 2024 NT1 NT3A NT5 ACTUAL ACTUAL No. local people 21 No. of armed forces 0 No. of 18+ year old employed (inc specific veterans employees location and both (FTE) hired on the direct and indirect) contract as a result of a recruitment **TARGET TARGET** programme 10

employees (FTE) hired on the contract who are rehabilitating or ex-offenders as a result of a recruitment programme

### ACTUAL

TARGET

## **KEY ACTIVITIES IN THE PERIOD:**

£7M SPEND TO DATE WITH LOCAL **SUPPLY CHAIN** 

**MONTHLY SITE VISITS FOR RIVERSIDE COLLEGE STUDENTS** 

3 X Local Students on Work Experience

# NT8

No. of staff hours spent on local school and college visits e.g. delivering careers talks, curriculum support, literacy support, safety talks (including preparation time)

ACTUL

20

TARGET 20

NT9

No. of weeks of training opportunities on the contract (BTEC, City & Guilds, NVQ, HNC) that have either been completed during the year, or that will be supported by the organisation until completion in the following

years - Level 2,3, or 4+

## **ACTUAL**

167

**TARGET** 

40

# **NT10**

No. of weeks of apprenticeships on the contract that have either been completed during the year, or that will be supported by the organisation until completion in the following years - Level 2,3, or 4+

289

**TARGET** 

**520** 

www.halton.gov.uk